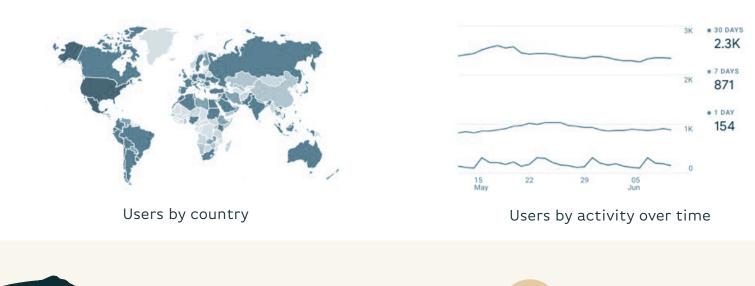

StayCurrent has over 13,000 users and growing! Download the App here: https://globalcastmd.com/stay-current-app-download