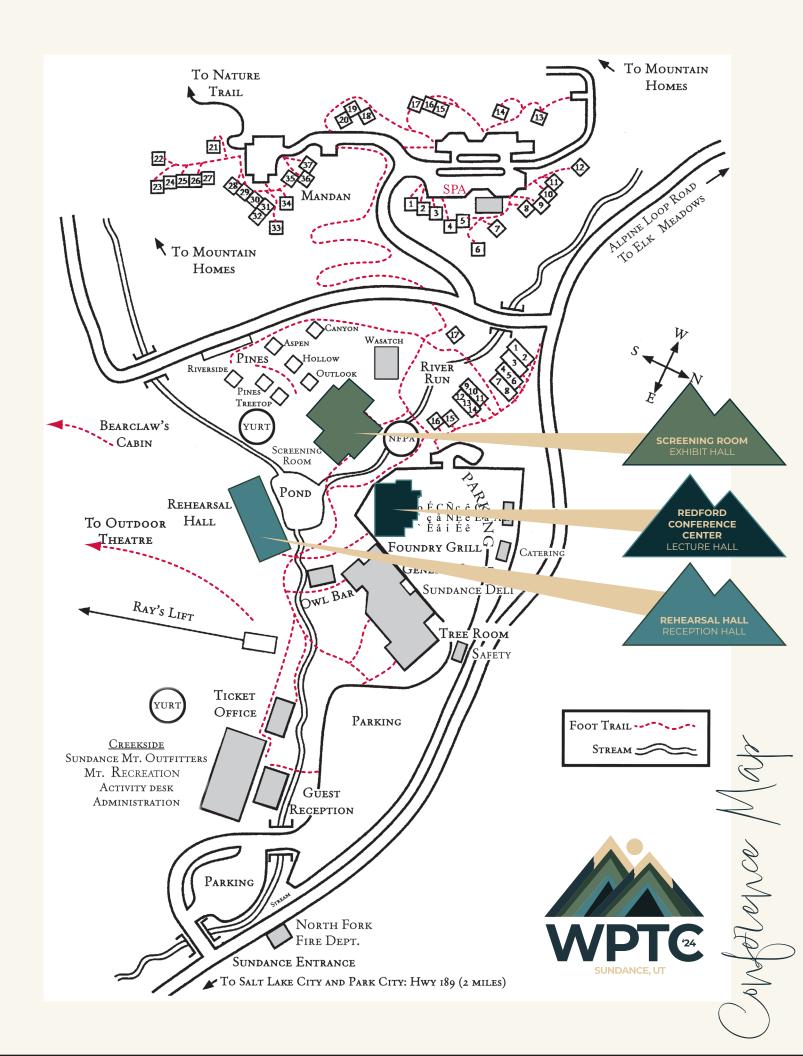

Location: Exhibit booths will be set up in the Screening Room on the Sundance Mountain Resort property (see resort map above). Throughout the day, coffee, snacks, and other beverages will be available.